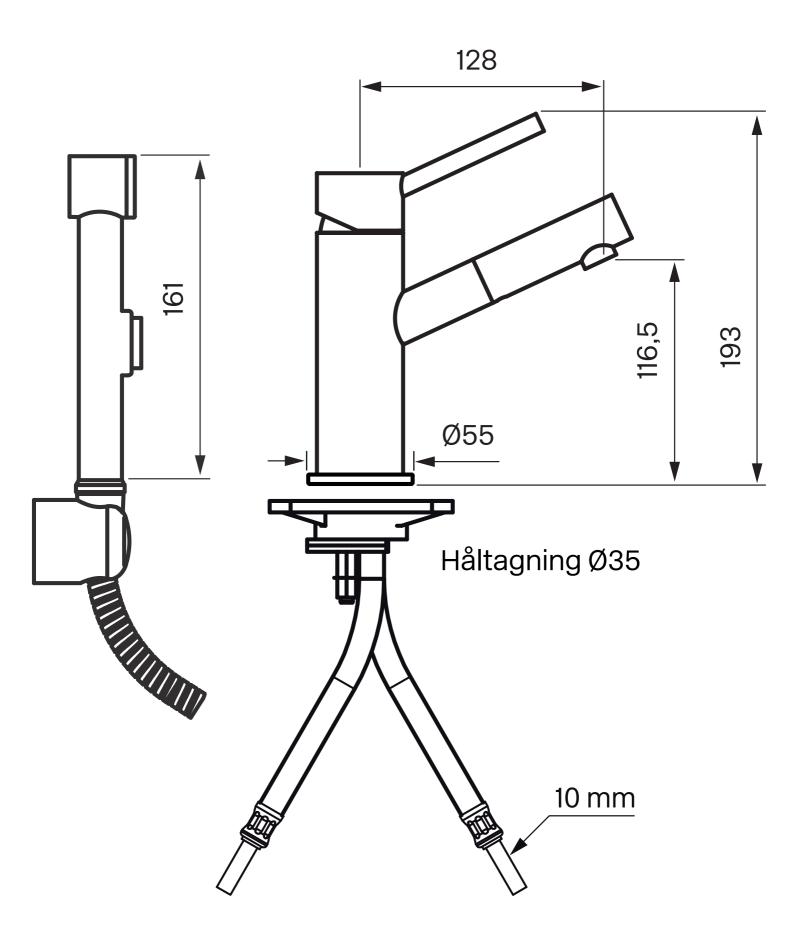

### **Specifications**

Connection inlet - Flexible hose with 3/8" nut Number of grips - One grip Number of outgoing connections - 1 Dimension inlet - 10 mm Length protrusion outlet head - 128 mm

### **Dimensions/Weight**

Package - Depth - 430 mm Package - Width - 210 mm Package - Height - 70 mm Product - Width - 55 mm Product - Depth - 155 mm Product - Height - 193 mm Total building height - 193 mm