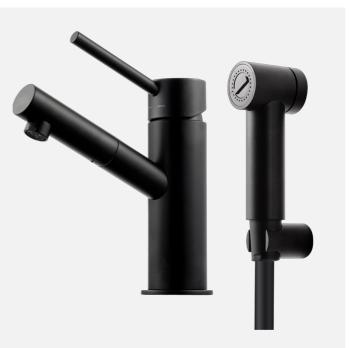

## **BI069 Bidet mixer**

BI069 Matte Black

### **Article Number**

BI069 Matte Black - 9423476 BI069 Chrome - 4230218 BI069 Polished Brass - 9423475

Bidet mixer.